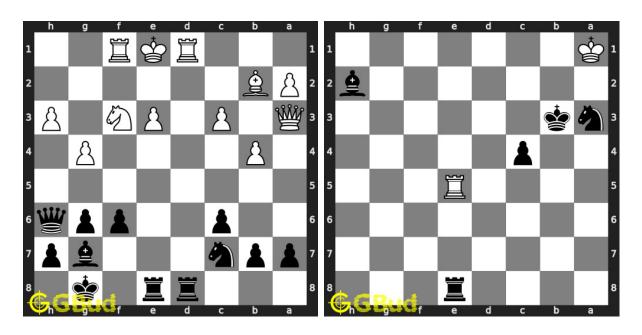

# 39. Mate in 1 move

Level: easy, Next Move: Black Solution: https://gbud.in/gcp0bn4

### 40. Mate in 1 move

Level: easy, Next Move: White Solution: https://gbud.in/gcp0bn4

Figure 1: Solve other puzzles @ https://gbud.in/chsgppz