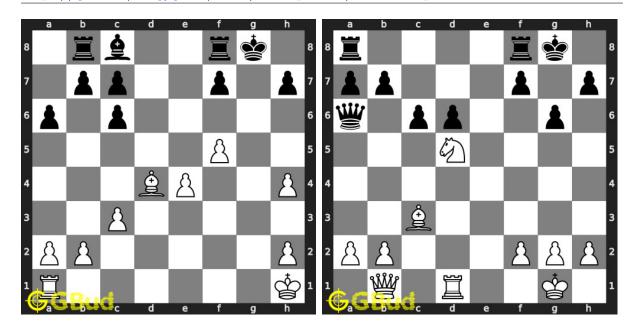

#### 37. Mate in 1 move

Level: easy, Next Move: Black Solution: https://gbud.in/gcp0bn4

#### 38. Mate in 1 move

Level: easy, Next Move: Black Solution: https://gbud.in/gcp0bn4

# 39. Mate in 1 move

Level: easy, Next Move: Black Solution: https://gbud.in/gcp0bn4