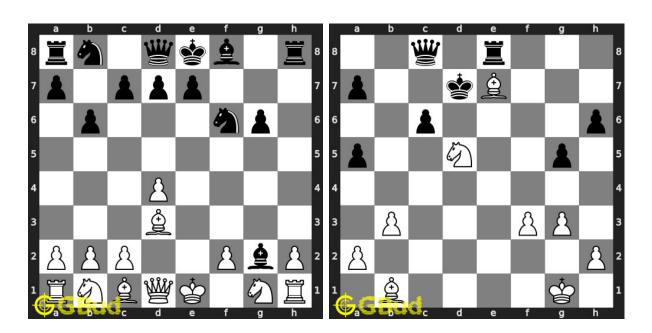

#### 35. Mate in 1 move

Level: easy, Next Move: White Solution: https://gbud.in/gcp0bn4

#### 36. Mate in 1 move

Level: easy, Next Move: White Solution: https://gbud.in/gcp0bn4

#### 37. Mate in 1 move

Level: easy, Next Move: Black Solution: https://gbud.in/gcp0bn4

#### 38. Mate in 1 move

Level: easy, Next Move: Black Solution: https://gbud.in/gcp0bn4