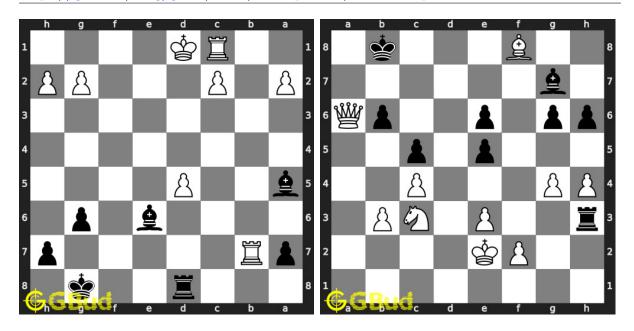

#### 37. Mate in 1 move

Level: easy, Next Move: Black Solution: https://gbud.in/gcp0bn4

#### 38. Mate in 1 move

Level: easy, Next Move: Black Solution: https://gbud.in/gcp0bn4