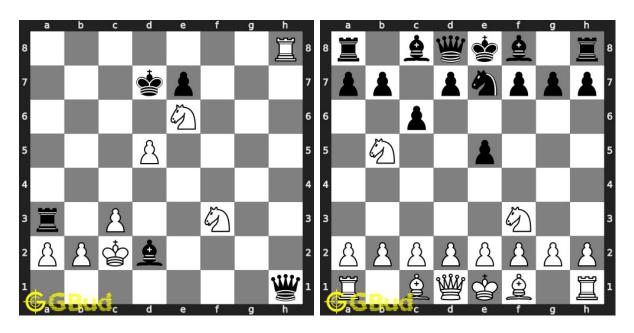

#### 31. Mate in 1 move

Level: easy, Next Move: White Solution: https://gbud.in/gcp0bn4

#### 32. Mate in 1 move

Level: easy, Next Move: White Solution: https://gbud.in/gcp0bn4

#### 33. Mate in 1 move

Level: easy, Next Move: White Solution: https://gbud.in/gcp0bn4

#### 34. Mate in 1 move

Level: easy, Next Move: White Solution: https://gbud.in/gcp0bn4